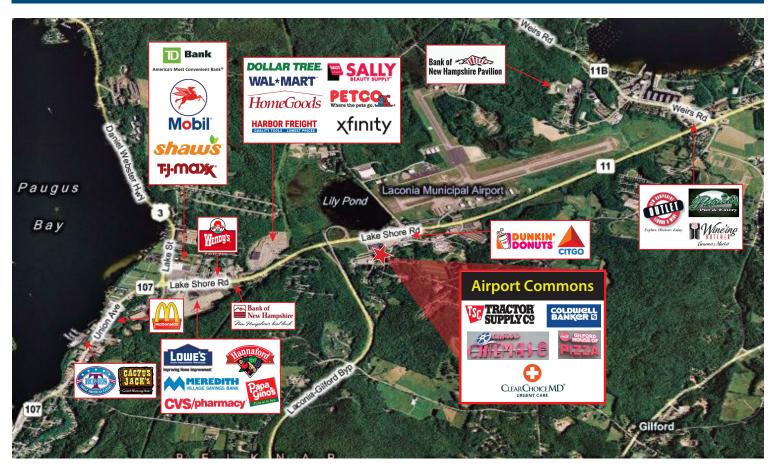

# Airport Commons

9 Old Lakeshore Drive, Gilford NH

### **Property Information**

**Address:** 9 Old Lakeshore

Drive, Gilford NH

Lot Size: 10 Acres

**Total Units in Blg:** 5

Parking Spaces: 315 +/-

**Available:** 1,800 +/- SF

**Parking Ratio:** 4/1,000 +/-

### **Demographics**

|                    | 3 Miles   | 5 Miles  | 10 Miles |
|--------------------|-----------|----------|----------|
| Population:        | 13,394    | 27,898   | 53,334   |
| Households:        | 5,892     | 11,908   | 22,639   |
| Average HH Income: | \$103,946 | \$95,847 | \$92,707 |